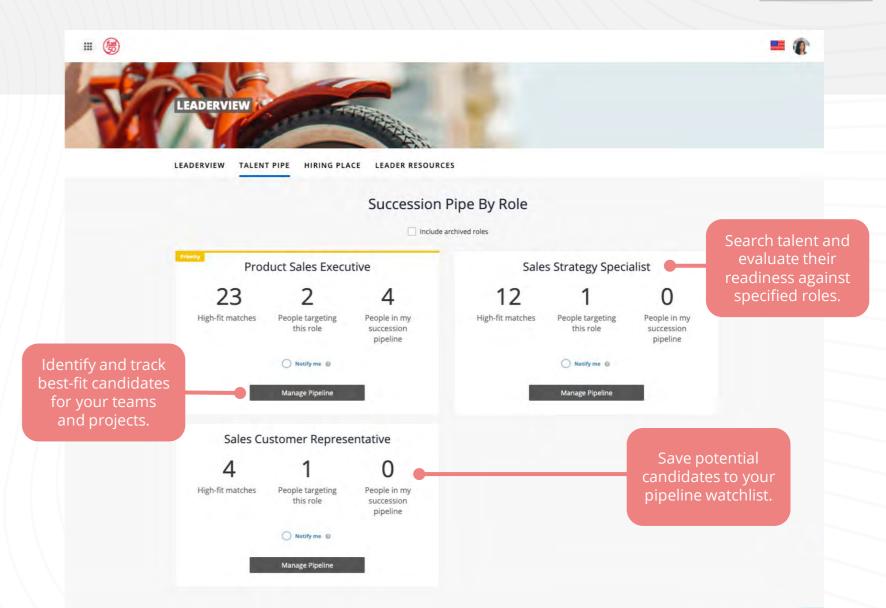

- Save potential candidates to your pipeline watchlist.
- Search talent and evaluate their readiness against specified roles.
- Fuel50's AI infers talent profile data from their role baseline.
- · Get notifications of your key talent movements and profile changes.
- Filter talent by key career DNA criteria agility, fit, values.
- Identify and track best-fit candidates for your teams and projects.

#### **Talent Set Search**

Leaders and HR can see what talent they have across their entire workforce in real-time. Surface talent insights and data quickly.

## **Talent Pipelines**

Create and manage your talent pipelines. Create pools of in-demand talent, plan for the future, and organize your teams.

**FEATURE FOCUS** 