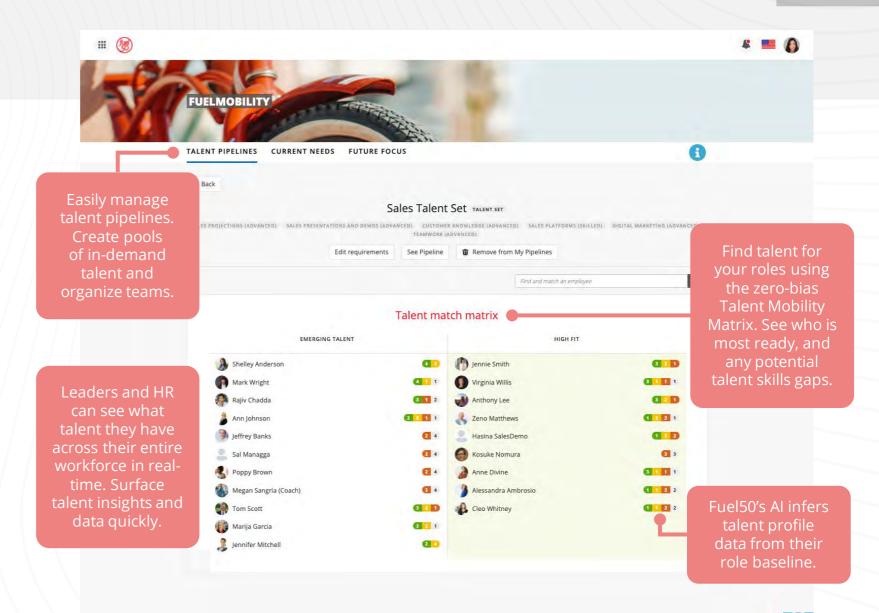

#### **Talent Set Search**

Leaders and HR can see what talent they have across their entire workforce in real-time. Surface talent insights and data quickly.

## **Talent Mobility Matrix**

Find best fit talent for new or existing roles using zero-bias Talent Mobility Matrix. See the skills gaps across your talent and easily see who is most ready for your ideal role or squad design.