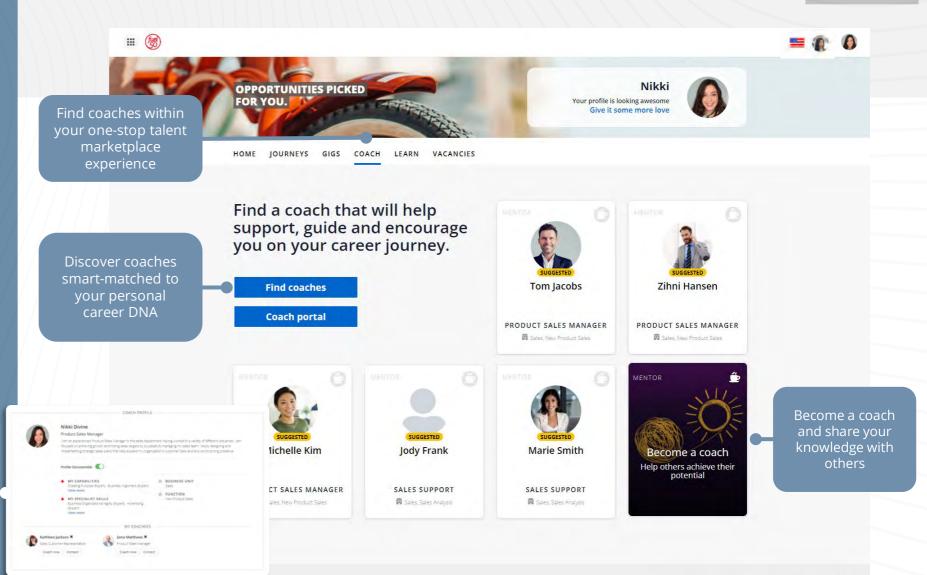

#### **What Fuel50 Internal Coach Marketplace includes**

- Employees can see suggested coaches based on their unique career DNA skills, talents, values, fit, motivators.
- HR can define the eligibility process for people to become coaches within the marketplace.
- People can search for coaches using criteria and filters based on their career and skill development needs.
- Coaches can adjust their profile's visibility, track coaching progress and add notes.
- Employees can validate their upskilling actions using Fuel50's embedded Skills Validation 360 Tool.
- HR and leaders can review coaching and development actions as well as coaching analytics.

> See coach profiles and connect with coaches easily

### Find coaches smart-matched to you, become a coach for others, and quantify coaching impact.