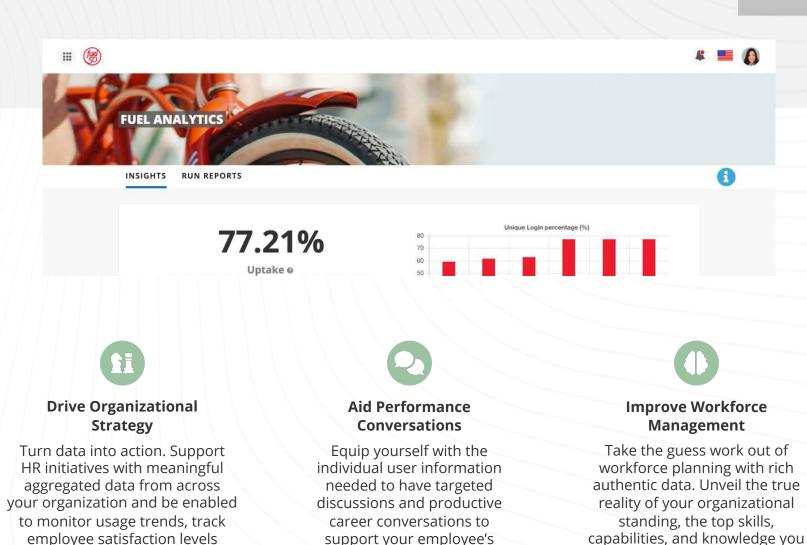

Surface the validated data driving your workforce with Fuel50's Analytics

Fuel50's Analytics gives you access to the workforce data needed to support your organizational strategy. Explore multiple levels of your HR and employee metrics with intuitive, detailed reports, all accessible through a single dashboard.