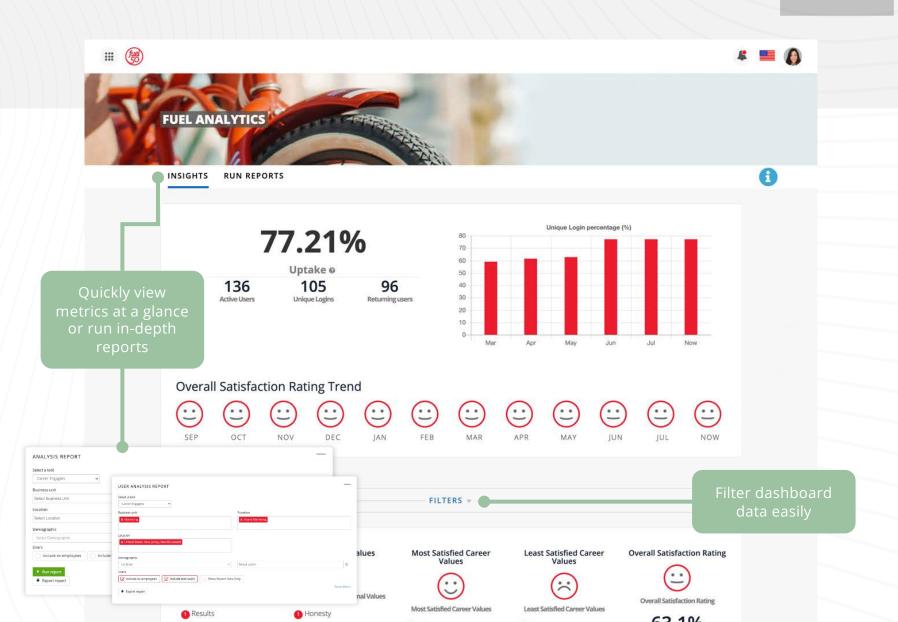

#### What Fuel50 Analytics includes

- Gain visibility into key metrics at a glance and generate robust reports from just one dashboard
- Filter data-points based on specific personalization data Values, Talents, Fit and Agility
- Access reports from most areas of the platform, including your marketplace — Learning, Gigs, Mentors, Vacancies, Projects and more.
- Optimize your search criteria by category including time range, function and location with the ability to widen your scope to screen for ex-employees within your searches.