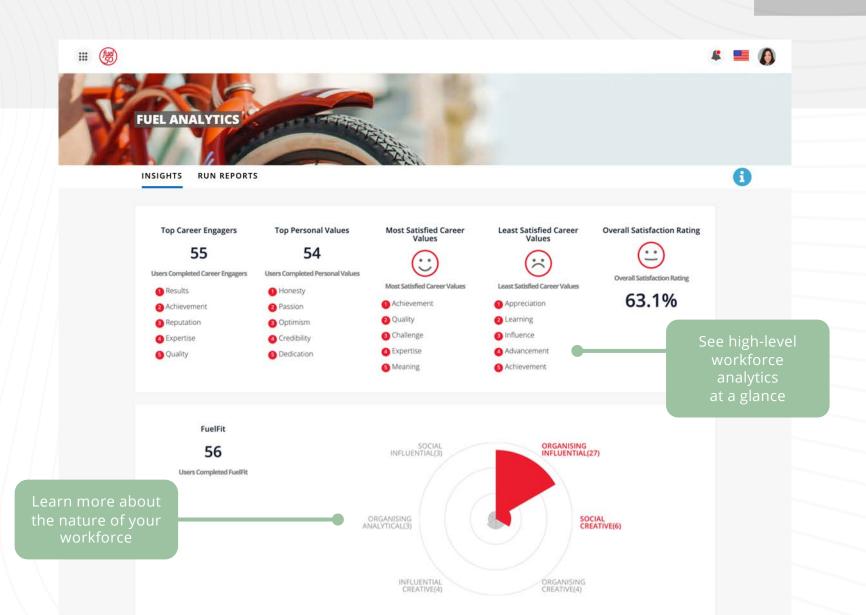

#### What Fuel50 Analytics includes

- Gain visibility into key metrics at a glance and generate robust reports from just one dashboard
- Filter data-points based on specific personalization data Values, Talents, Fit and Agility
- Access reports from most areas of the platform, including your marketplace — Learning, Gigs, Mentors, Vacancies, Projects and more.
- Optimize your search criteria by category including time range, function and location with the ability to widen your scope to screen for ex-employees within your searches.