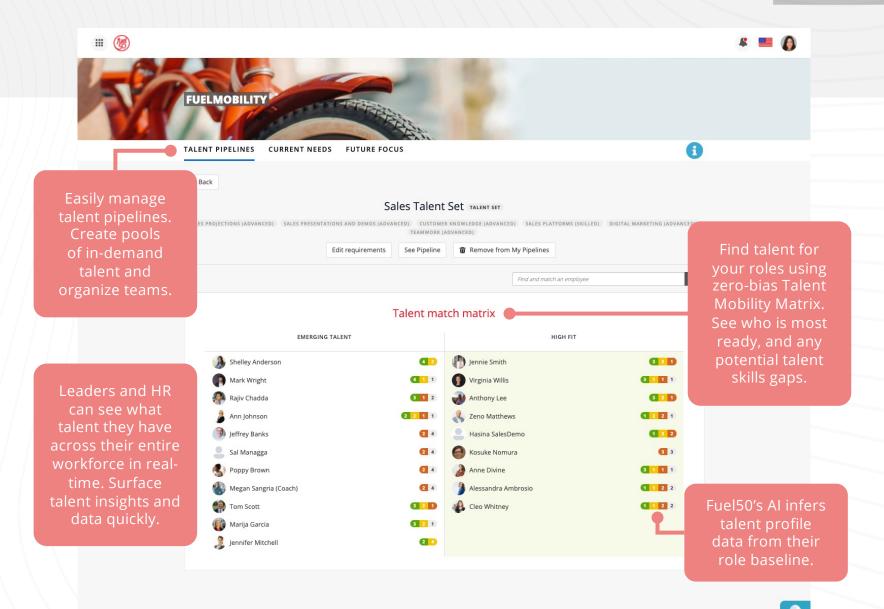

#### **Talent Set Search**

Leaders and HR can see what talent they have across their entire workforce in real-time. Surface talent insights and data quickly.

Fuel50's Mobility feature set includes 3 parts — Talent Set Search, Talent Pipelines, and Talent Mobility Matrix.

## **Talent Mobility Matrix**

Find best fit talent for new or existing roles using zero-bias Talent Mobility Matrix. See the skills gaps across your talent and easily see who is most ready for your ideal role or squad design.

## **Talent Pipelines**

Create and manage your talent pipelines. Create pools of in-demand talent, plan for the future, and organize your teams.

FEATURE FOCUS