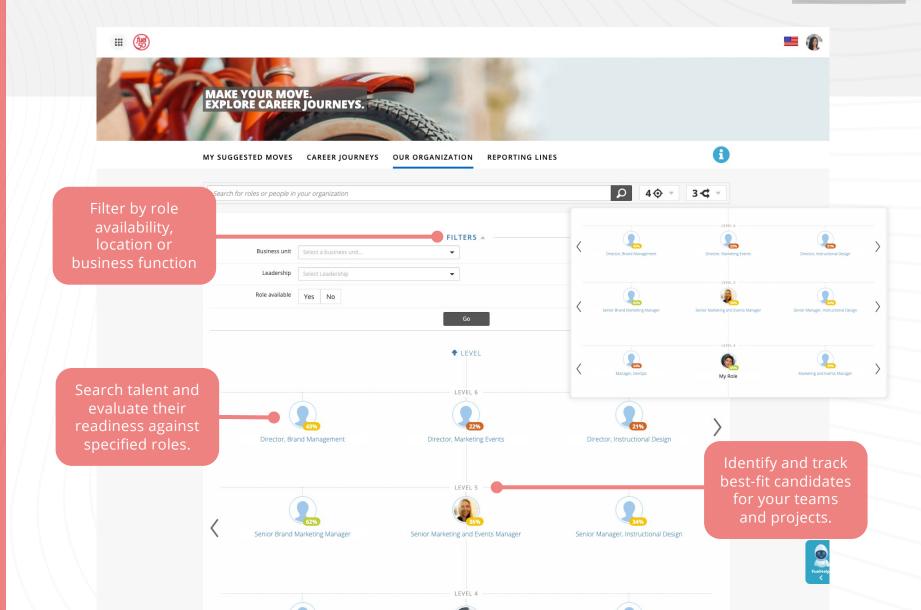

#### **Talent Set Search**

Leaders and HR can see what talent they have across their entire workforce in real-time. Surface talent insights and data quickly.

Fuel50's Mobility feature set includes 3 parts — Talent Set Search, Talent Pipelines, and Talent Mobility Matrix.

- Save potential candidates to your pipeline watchlist.
- Search talent and evaluate their readiness against specified roles.
- Fuel50's AI infers talent profile data from their role baseline.
- · Get notifications of your key talent movements and profile changes.
- Filter talent by key career DNA criteria agility, fit, values.
- · Identify and track best-fit candidates for your teams and projects.