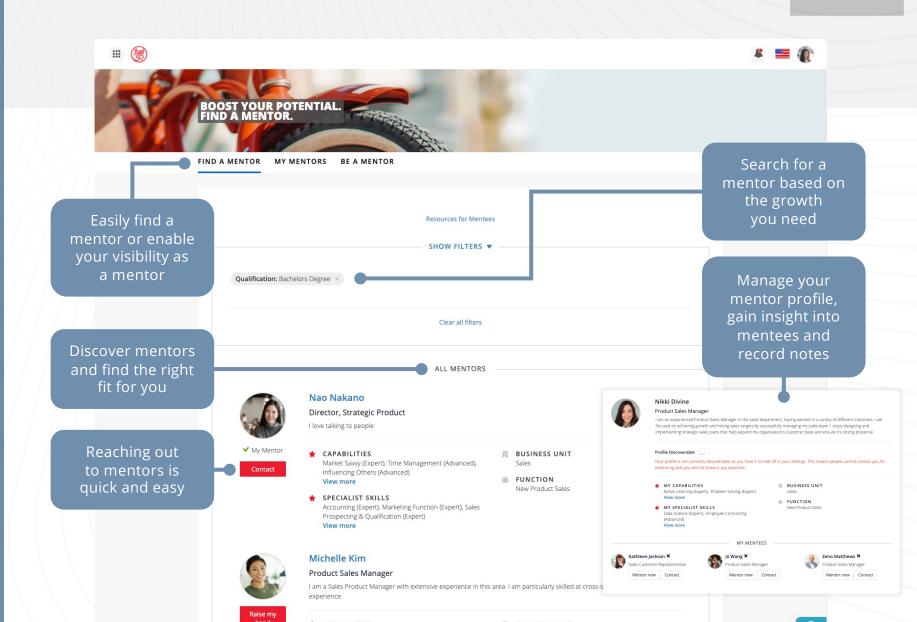

### Fuel50's Mentor Matching is the future of internal career development

Support your people with internal networked learning. Find and connect with mentors, request mentorship at key stages of your career journey, or become a mentor to support others. Leaders can also use **Leader View** to coach and support their mentees.

#### FEATURE FOCUS

Fuel50's Mentor Matching is the future of internal career development

Support your people with internal networked learning. Find and connect with mentors, request mentorship at key stages of your career journey, or become a mentor to support others. Leaders can also use Leader View to coach and support their mentees.

- Mentors and mentees can opt-in through an eligibility process.
- Mentees are suggested mentors based on their unique career DNA using Fuel50's specialized AI engine.
- Search for mentors using criteria and filters based on your mentoring needs.
- Mentors can adjust their profile's visibility based on their current mentor status.
- Through Leader View leaders can track coaching progress and add notes.