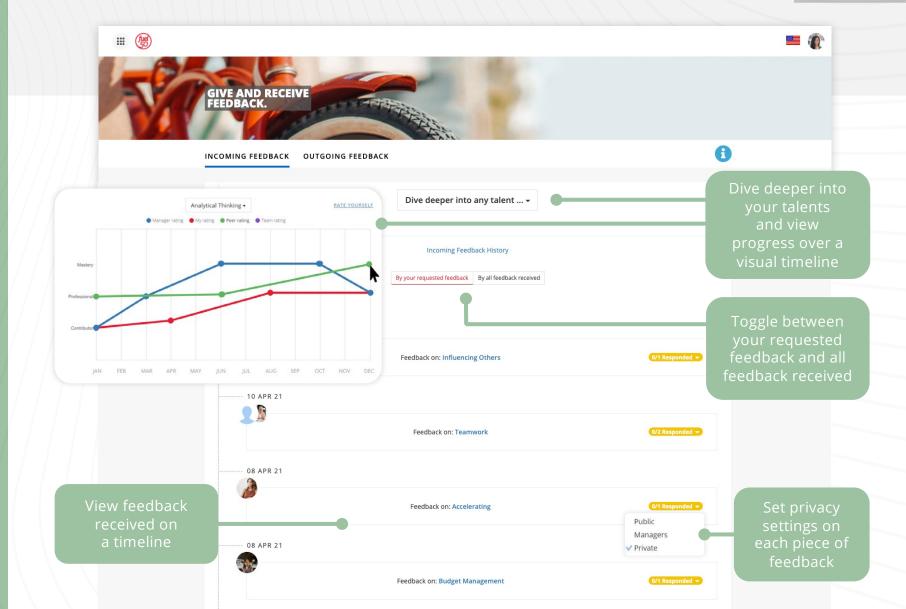

#### What Fuel50 Feedback includes

- Employees can easily request feedback from any other colleague, leader, coach or subordinate.
- · Leaders can provide unsolicited feedback to direct reports.
- Privacy settings can be applied to any feedback given (e.g., public, private, anonymous etc.).
- Feedback is visible through an intuitive visual interface including the ability to filter and drill down into each talent to see aggregate ratings from leaders, peers, and direct reports.
- Users can display their favorite feedback on their public profile page
- Weekly digest emails keep users notified of feedback requested and recent feedback received.

#### **Career Conversations**

Supports leaders in having career growth conversations based on feedback timelines and data.

FEATURE FOCUS