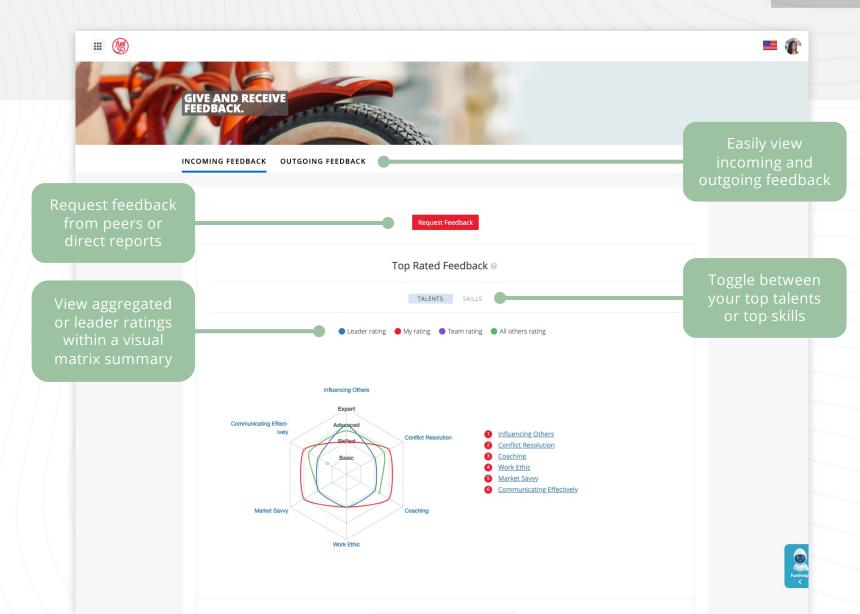

#### What Fuel50 Feedback includes

- Employees can easily request feedback from any other colleague, leader, coach or subordinate.
- · Leaders can provide unsolicited feedback to direct reports.
- Privacy settings can be applied to any feedback given (e.g., public, private, anonymous etc.).
- Feedback is visible through an intuitive visual interface including the ability to filter and drill down into each talent to see aggregate ratings from leaders, peers, and direct reports.
- Users can display their favorite feedback on their public profile page
- Weekly digest emails keep users notified of feedback requested and recent feedback received.